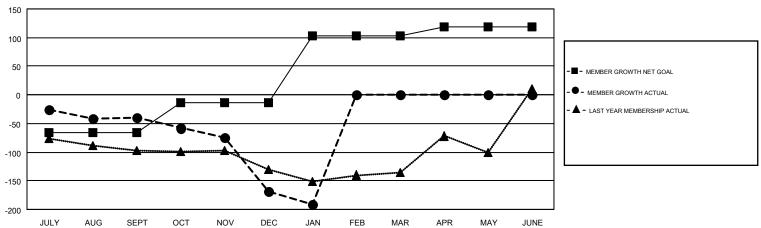

## GOALS AND ACTUAL MEMBERS CUMULATIVE

| DROPPED CLUBS: 3                                                                  |    | 82 CLUBS OF 161 ADDED 1 OR MORE NEW MEMBERS | GENDER DISTRIBUTION             |                |     |
|-----------------------------------------------------------------------------------|----|---------------------------------------------|---------------------------------|----------------|-----|
|                                                                                   |    | THEN MEMBERS                                | MALE                            | 3,194 (65.24%) |     |
|                                                                                   |    |                                             | FEMALE                          | 1,702 (34.76%) |     |
| DROPPED MEMBERS                                                                   |    |                                             |                                 |                |     |
| DECEASED                                                                          | 34 | CLICK HERE FOR CUMULATIVE                   | TOTAL FAMILY UNIT MEMBERS       |                | 845 |
| CLUB CANCELLED         10           OTHER         343           TOTAL         387 |    | MEMBERSHIP DATA                             |                                 |                |     |
|                                                                                   |    |                                             | FAMILY MEMBERS PAYING HALF DUES |                | 434 |
|                                                                                   |    |                                             | DUES                            |                |     |

## GMT MONTHLY MEMBERSHIP PROGRESS REPORT

Results as of: 1/31/2019

**LOCATION: CONNECTICUT** 

Multiple District 23

MAHESH CHITNIS GMT CA 1

| Clubs         |               |           |               | Members               |                           |                         |                                                    |  |
|---------------|---------------|-----------|---------------|-----------------------|---------------------------|-------------------------|----------------------------------------------------|--|
|               | RESULTS FOR   | 2018-2019 |               | RESULTS FOR 2018-2019 |                           |                         |                                                    |  |
| QUARTER       | NEW CLUB GOAL | NEW CLUBS | DROPPED CLUBS | QUARTER               | MEMBER GROWTH NET<br>GOAL | MEMBER GROWTH<br>ACTUAL | DROPPED<br>MEMBERS ACTUAL<br>(including transfers) |  |
| JULY/AUG/SEPT | 0             | 0         | 2             | JULY/AUG/SEPT         | -66                       | 70                      | 107                                                |  |
| OCT/NOV/DEC   | 0             | 0         | 1             | OCT/NOV/DEC           | 52                        | 89                      | 215                                                |  |
| JAN/FEB/MAR   | 3             | 0         | 0             | JAN/FEB/MAR           | 117                       | 50                      | 66                                                 |  |
| APR/MAY/JUNE  | 0             | 0         | 0             | APR/MAY/JUNE          | 15                        | 0                       | 0                                                  |  |