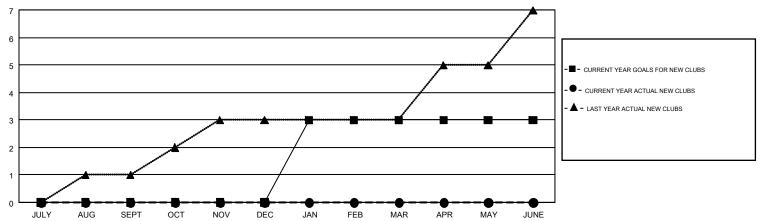

## GOALS AND ACTUAL NEW CLUBS CUMULATIVE

## GMT MONTHLY MEMBERSHIP PROGRESS REPORT

Results as of: 1/31/2019

**LOCATION: CONNECTICUT** 

Multiple District 23

MAHESH CHITNIS GMT CA 1

| Clubs         |               |           |               | Members               |                           |                         |                                                    |  |
|---------------|---------------|-----------|---------------|-----------------------|---------------------------|-------------------------|----------------------------------------------------|--|
|               | RESULTS FOR   | 2018-2019 |               | RESULTS FOR 2018-2019 |                           |                         |                                                    |  |
| QUARTER       | NEW CLUB GOAL | NEW CLUBS | DROPPED CLUBS | QUARTER               | MEMBER GROWTH NET<br>GOAL | MEMBER GROWTH<br>ACTUAL | DROPPED<br>MEMBERS ACTUAL<br>(including transfers) |  |
| JULY/AUG/SEPT | 0             | 0         | 2             | JULY/AUG/SEPT         | -66                       | 70                      | 107                                                |  |
| OCT/NOV/DEC   | 0             | 0         | 1             | OCT/NOV/DEC           | 52                        | 89                      | 215                                                |  |
| JAN/FEB/MAR   | 3             | 0         | 0             | JAN/FEB/MAR           | 117                       | 50                      | 66                                                 |  |
| APR/MAY/JUNE  | 0             | 0         | 0             | APR/MAY/JUNE          | 15                        | 0                       | 0                                                  |  |